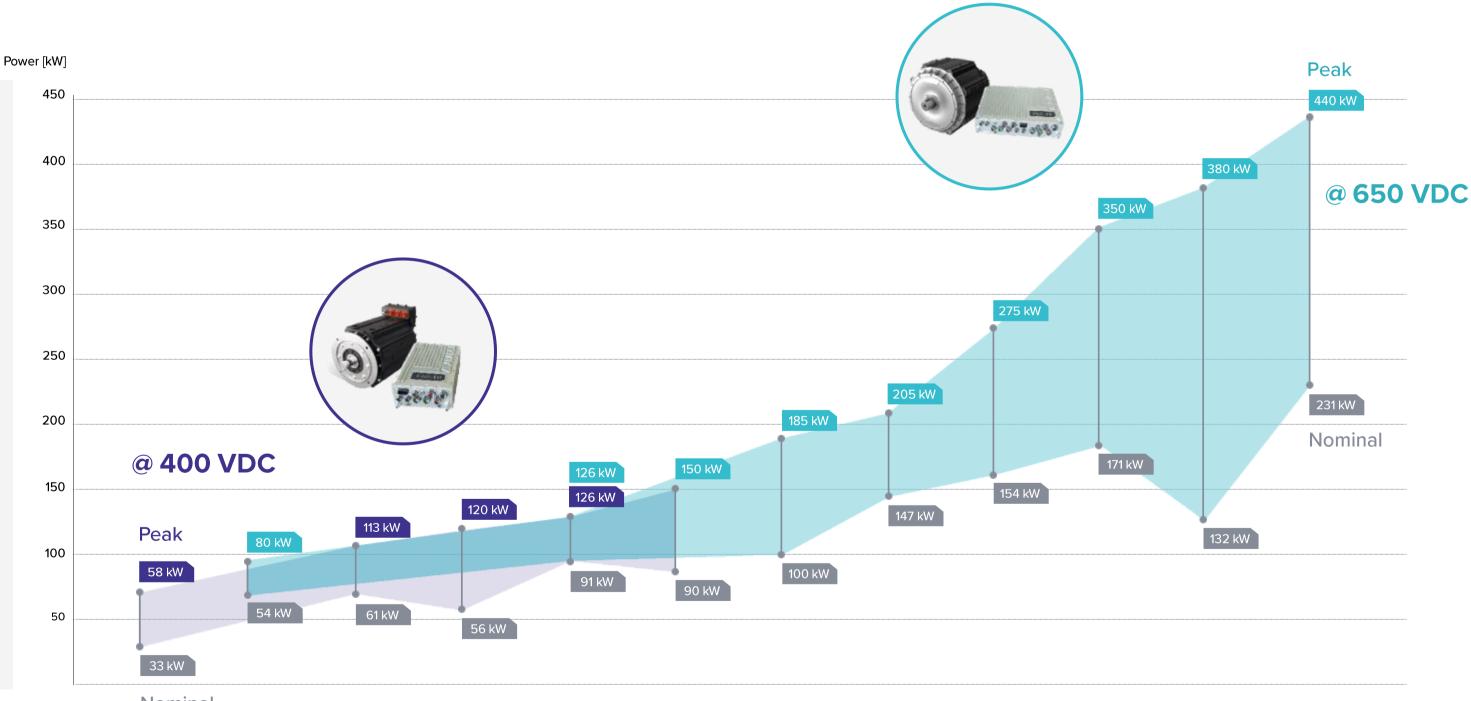

### Electric motors & inverters

- 30 kW up to 300 kW continuous power
- Up to 1200 kW continuous power with summation gear box
- 300 VDC up to 770 VDC