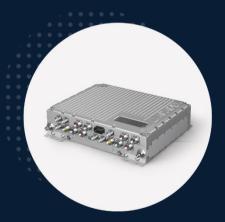

## FC/DC500\*\* (Unidirectional HV-DC/DC)

- Up to 500 ADC cont. FC current
- Up to 180 kW cont. power
- 530mm \* 560mm \* 120mm
- Weight about 30kg

#### Your benefits

#### (Perfect match for fuel cells)

- Step-up-ratio up to 1:7
- Full FC current @ 110..360 VDC
- Efficiency 98,7% from 300 to 700 VDC
- Auxiliary HV output

## / Series products: Multifunctional HV-DC/DC

- Efficiency up to 99%
- 100 VDC up to 800 VDC
- Up to +/- 400 A cont. current
- E.g. for SuperCaps or fuel cells

DC/DC 200 (HL) (bidirectional HV-DC/DC)

- Efficiency up to 99%
- 100 VDC up to 800 VDC
- Up to +/- 400 A cont. current
- E.g. for SuperCaps or fuel cells