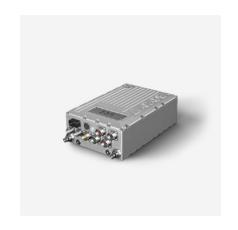

#### MOBILE INVERTERS

- Double
- Single

#### DC/DC CONVERTERS

- For general purpose
- For fuel cells

## / Series products: Multifunctional HV-DC/DC

- Efficiency up to 99%
- 100 VDC up to 800 VDC
- Up to +/- 400 A cont. current
- E.g. for SuperCaps or fuel cells

DC/DC 200 (HL) (bidirectional HV-DC/DC)

- Efficiency up to 99%
- 100 VDC up to 800 VDC
- Up to +/- 400 A cont. current
- E.g. for SuperCaps or fuel cells