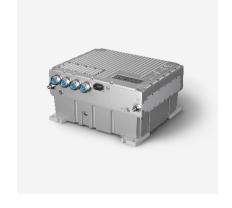

## / Series products: Multifunctional HV-DC/DC

- Efficiency up to 99%
- 100 VDC up to 800 VDC
- Up to +/- 400 A cont. current
- E.g. for SuperCaps or fuel cells

DC/DC 200 (HL) (bidirectional HV-DC/DC)

- Efficiency up to 99%
- 100 VDC up to 800 VDC
- Up to +/- 400 A cont. current
- E.g. for SuperCaps or fuel cells