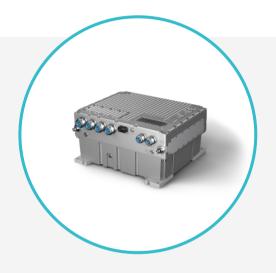

## FC/DC500\*\* (Unidirectional HV-DC/DC)

- Up to 500 ADC cont. FC current
- Up to 180 kW cont. power
- 530mm \* 560mm \* 120mm
- Weight about 30kg

#### (Perfect match for fuel cells)

- Step-up-ratio up to 1:7
- Full FC current @ 110..360 VDC
- Efficiency 98,7% from 300 to 700 VDC
- Auxiliary HV output