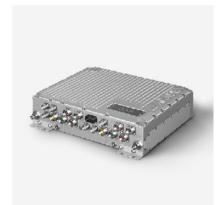

#### MOBILE INVERTERS

- Double
- Single

#### DC/DC CONVERTERS

- For general purpose
- For fuel cells

## / Series products: Multifunctional HV-DC/DC

- Efficiency up to 99%
- 100 VDC up to 800 VDC
- Up to +/- 400 A cont. current
- E.g. for SuperCaps or fuel cells

DC/DC 200 (HL) (bidirectional HV-DC/DC)

- Efficiency up to 99%
- 100 VDC up to 800 VDC
- Up to +/- 400 A cont. current
- E.g. for SuperCaps or fuel cells