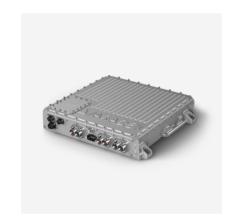

### Electric motors & inverters

- 30 kW up to 300 kW continuous power
- Up to 1200 kW continuous power with summation gear box
- 300 VDC up to 770 VDC