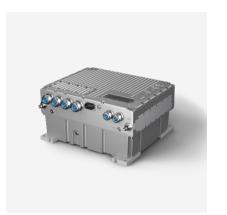

## / Series products: Fuel cell HV DC/DC

## FC/DC500\*\* (Unidirectional HV-DC/DC)

- Up to 500 ADC cont. FC current
- Up to 180 kW cont. power
- 530mm \* 560mm \* 120mm
- Weight about 30kg

#### (Perfect match for fuel cells)

- Step-up-ratio up to 1:7
- Full FC current @ 110..360 VDC
- Efficiency 98,7% from 300 to 700 VDC
- Auxiliary HV output