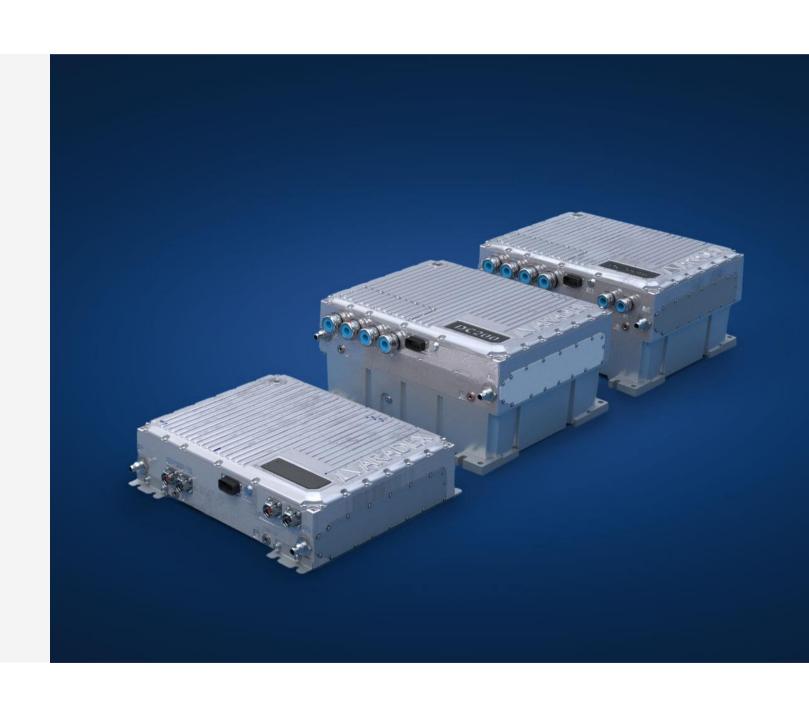

## / Series products:

### Electric motors & inverters

- 30 kW up to 300 kW continuous power
- Up to 1200 kW continuous power with summation gear box
- 300 VDC up to 770 VDC